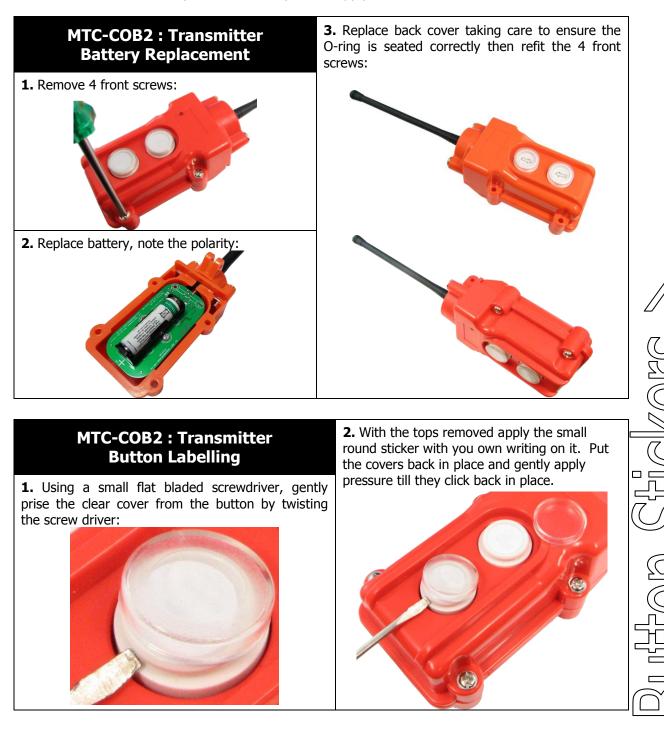

## LOW POWER, LICENCE EXEMPT WIRELESS REMOTE CONTROL

The MTC Series is a range of low cost Telemetry Controllers that includes a two button rugged hand held transmitter. The enclosure features a water resistant design, heavy duty buttons and an integrated whip (or helical depending on frequency) antenna. This leaflet details how to replace the internal 3.6V Lithium Thionyl Chloride battery and to apply stickers under the clear button covers.