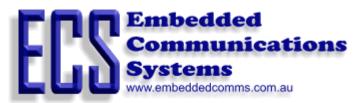

## LOW POWER, LICENCE EXEMPT WIRELESS REMOTE CONTROL

The MTC Series is a range of low cost Telemetry Controllers that includes a two button rugged hand held transmitter. The enclosure features a water resistant design, heavy duty buttons and an integrated whip (or helical depending on frequency) antenna. This leaflet details how to replace the internal 3.6V Lithium Thionyl Chloride battery and to apply stickers under the clear button covers.